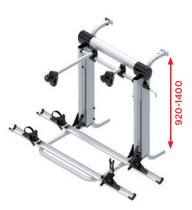

## ADJUSTABLE END POSITIONS FOR THE 12V MOTOR

Easily adjust the height of your Bike Lift to your vehicle or mounting. You can set the platform's loading height yourself.

## **Dimensions**

Front

Side