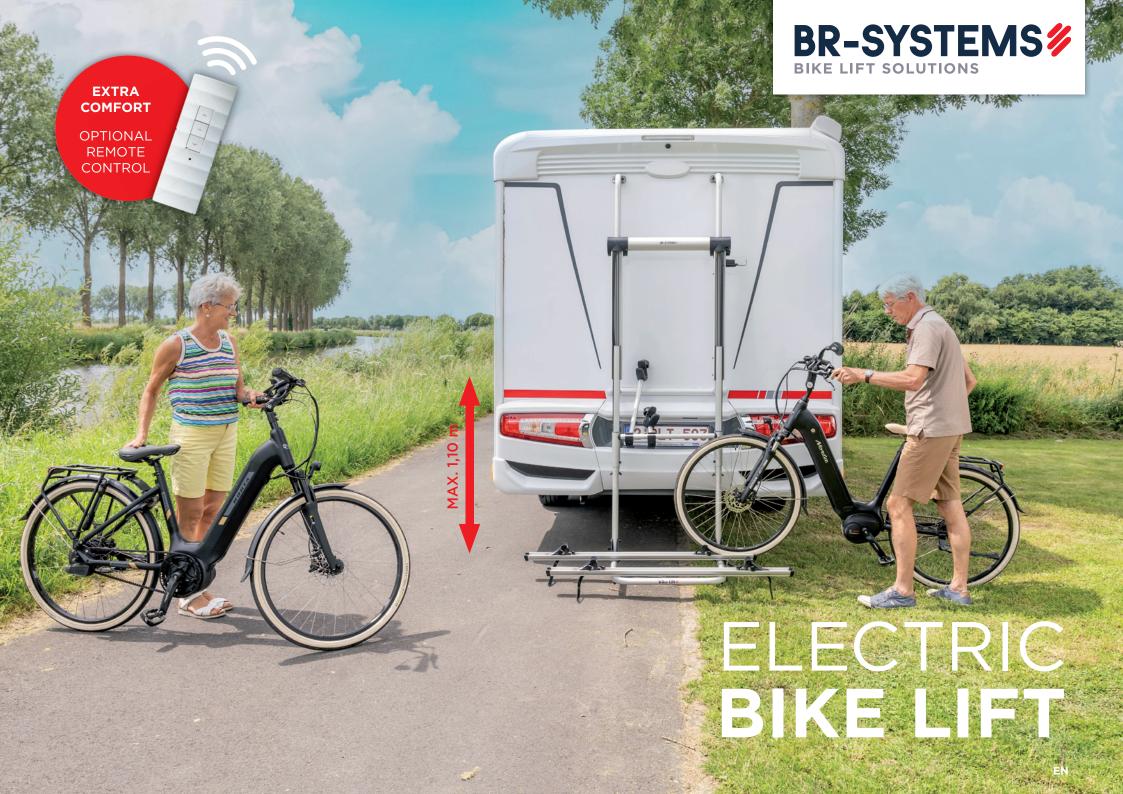

# Experience ultimate mobility and freedom with the **electric Bike Lift**

Open the bike rack.

The patented 'Bike Lift' is the smartest and most innovative bike carrier on the market. Ideal for taking your bikes with you when traveling with your motorhome!

#### **REACHES THE GROUND**

The Bike Lift's platform bridges a height of 110 cm. The bikes can be lowered to ground level on most vehicles.

The platform descends straight down without putting pressure on the rear wall.

#### SAY GOODBYE TO BACK PAIN

No more lifting heavy bikes! The integrated 12V motor with switch or optional remote control does the work for you.

### 2 E-BIKES

Easily carry 2 e-bikes or 3 standard bicycles with the Bike Lift.