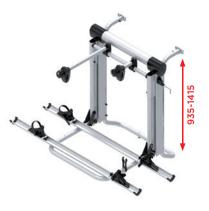

## ADJUSTABLE END POSITIONS FOR THE 12V MOTOR

Easily adjust the height of your Bike Lift to your vehicle or mounting. You can set the platform's loading height yourself.

## **Dimensions**

Front

Side