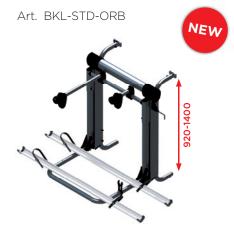

## Bike Lift Off Road Black Edition

New black edition equipped with extra-wide and long bike rails, specially designed for bicycles with large tires.

(rails sold separately)

Prostor bv
Evolis 90
8500 Kortrijk
Belgium
info@br-systems.com
www.br-systems.com