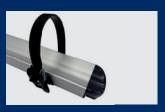

## **ADJUSTABLE** WHEEL HOLDERS

Easily adjust the position of the sliding wheel holders and secure the bikes with userfriendly wheel straps.

#### ADAPTABLE BIKE HOLDER

The bike holders can be quickly adjusted from left to right and from top to bottom. They are also lockable (available optionally).

BR-Systems has designed a variety of practical accessories to maximize the functionality of your Bike Lift.