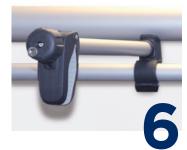

## ADJUSTABLE END POSITIONS FOR THE 12V MOTOR

Easily adjust the height of your Bike Lift to your vehicle or mounting. You can set the platform's loading height yourself.

## **ADJUSTABLE** WHEEL HOLDERS

Easily adjust the position of the sliding wheel holders and secure the bikes with userfriendly wheel straps.

#### ADAPTABLE BIKE HOLDER

The bike holders can be quickly adjusted from left to right and from top to bottom. They are also lockable (available optionally).

BR-Systems has designed a variety of practical accessories to maximize the functionality of your Bike Lift.