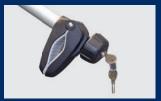

## **DOUBLE SAFETY DURING TRAVEL**

The Bike Lift is equipped with a power interrupter and a manual locking pin.

#### **ENHANCED SAFETY**

Additional key lock for bike holders Art. BKL-ACC-KEY