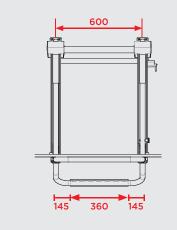

l accessories to maximize the functionality of your Bike Lift.





#### **ENHANCED SAFETY**

Additional key lock for bike holders Art. BKL-ACC-KEY



## **ADDITIONAL BIKE**

Kit for 3rd bike Art. BKL-ACC-KIT Not suitable for the Off-Road Black Edition



### **EXTRA-WIDE BIKE RAILS**

8.7 cm wide (suitable for most tires), includes strap with ratchet system and mounting bracket. Art. BKL-ACC-ORR-GR



### **MOUNTING RAILS**

Art. Grev BRS-ACC-MOR-GR Art. Black BRS-ACC-MOR-BL



## HIGHER MOUNTING ON **VEHICLE WALL POSSIBLE**

For certain vehicles, the bike carrier is mounted extra high due to a storage hatch or high bumper. The adjustable platform provides the ideal solution.





## **Bike Lift Standard**

Art. BKL-STD



## **Bike Lift Short**

Art. BKL-SHO



## **Dimensions**

Front



Side



## Bike Lift Standard Rail

Art. BKL-STD-RAIL



For vehicles with pre-mounted installation rails (rails sold separately).



## Bike Lift Short Rail

Art. BKL-SHO-RAIL



For vehicles with pre-mounted installation rails (rails sold separately).



## Bike Lift Off Road Black Edition



New black edition equipped with extra-wide and long bike rails, specially designed for bicycles with large tires.



(rails sold separately)



Prostor bv
Evolis 90
8500 Kortrijk
Belgium
info@br-systems.com
www.br-systems.com

Our authorized dealers can be found on our website. They are happy to assist you with tailored advice.

Prostor by will not be held responsible for any printing or colour errors. Content is subject to modifications (technical and prices).