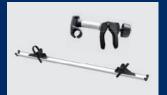

### **EXTRA-WIDE BIKE RAILS**

8.7 cm wide (suitable for most tires), includes strap with ratchet system and mounting bracket. Art. BKL-ACC-ORR-GR

### **MOUNTING RAILS**

Art. Grev BRS-ACC-MOR-GR Art. Black BRS-ACC-MOR-BL