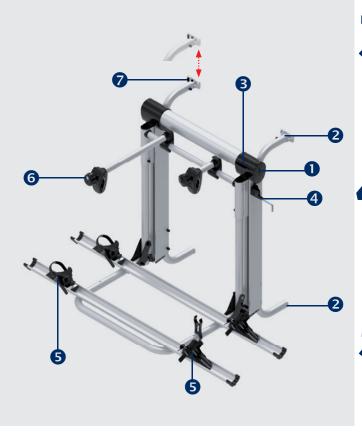

## ADJUSTABLE END POSITIONS FOR THE 12V MOTOR

Easily adjust the height of your Bike Lift to your vehicle or mounting. You can set the platform's loading height yourself.

## **ADJUSTABLE** WHEEL HOLDERS

Easily adjust the position of the sliding wheel holders and secure the bikes with userfriendly wheel straps.

#### ADAPTABLE BIKE HOLDER

The bike holders can be quickly adjusted from left to right and from top to bottom. They are also lockable (available optionally).

BR-Systems has designed a variety of practical accessories to maximize the functionality of your Bike Lift.