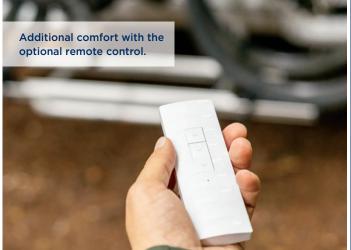

#### SAY GOODBYE TO BACK PAIN

No more lifting heavy bikes! The integrated 12V motor with switch or optional remote control does the work for you.