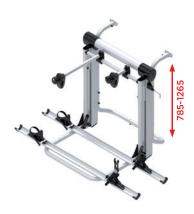

## ADJUSTABLE END POSITIONS FOR THE 12V MOTOR

Easily adjust the height of your Bike Lift to your vehicle or mounting. You can set the platform's loading height yourself.

## **Dimensions**

Front

Side