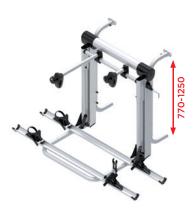

or 3rd bike Art. BKL-ACC-KIT Not suitable for the Off-Road Black Edition



### **EXTRA-WIDE BIKE RAILS**

8.7 cm wide (suitable for most tires), includes strap with ratchet system and mounting bracket. Art. BKL-ACC-ORR-GR



### **MOUNTING RAILS**

Art. Grev BRS-ACC-MOR-GR Art. Black BRS-ACC-MOR-BL



## HIGHER MOUNTING ON **VEHICLE WALL POSSIBLE**

For certain vehicles, the bike carrier is mounted extra high due to a storage hatch or high bumper. The adjustable platform provides the ideal solution.





## **Bike Lift Standard**

Art. BKL-STD



## **Bike Lift Short**

Art. BKL-SHO



## **Dimensions**

Front



Side



## Bike Lift Standard Rail

Art. BKL-STD-RAIL



For vehicles with pre-mounted installation rails (rails sold separately).



## Bike Lift Short Rail

Art. BKL-SHO-RAIL



For vehicles with pre-mounted installation rails (rails sold separately).



## Bike Lift Off Road Black Edition



New black edition equipped with extra-wide and long bike rails, specially designed for bicycles with large tires.



(rails sold separately)



Prostor bv
Evolis 90
8500 Kortrijk
Belgium
info@br-systems.com
www.br-systems.com

Our authorized dealers can be found on our website. They are happy to assist you with tailored advice.

Prostor by will not be held responsible for any printing or colour errors. Content is subject to modifications (technical and prices).