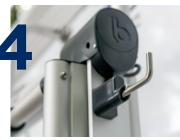

## **DOUBLE SAFETY DURING TRAVEL**

The Bike Lift is equipped with a power interrupter and a manual locking pin.