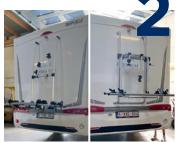

## **BEFORE AND AFTER**

You can easily replace an existing bike carrier with the Bike Lift, often retaining the existing attachment points or mounting rails.