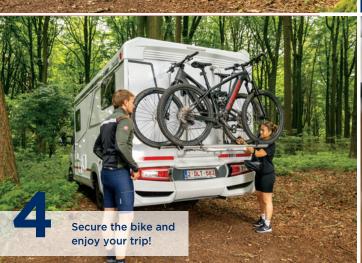

## **ADJUSTABLE** WHEEL HOLDERS

Easily adjust the position of the sliding wheel holders and secure the bikes with userfriendly wheel straps.