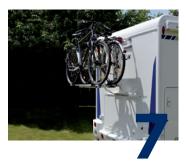

### 2 E-BIKES

Easily carry 2 e-bikes or 3 standard bicycles with the Bike Lift.

#### MAXIMUM LOAD CAPACITY

The bike carrier has a maximum load capacity of 60 kg, equivalent to 3 standard bicycles or 2 e-bikes.

2:DLT-583