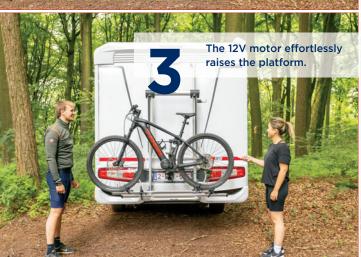

#### SAY GOODBYE TO BACK PAIN

No more lifting heavy bikes! The integrated 12V motor with switch or optional remote control does the work for you.