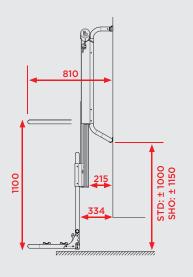

#### **REACHES THE GROUND**

The Bike Lift's platform bridges a height of 110 cm. The bikes can be lowered to ground level on most vehicles.

The platform descends straight down without putting pressure on the rear wall.

## **Dimensions**

Front

Side