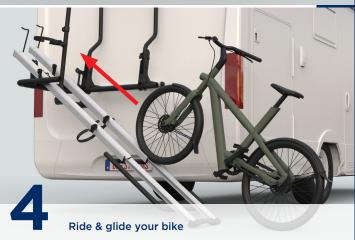

Our patented Bike Glide Carrier offers smooth manual operation, making it so easy to load and unload your classic and E-bikes.

**SCAN FOR VIDEO** 