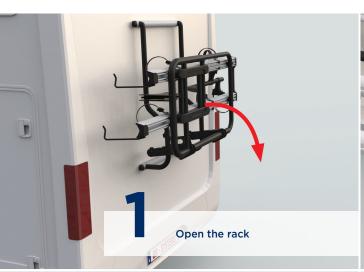

#### **EXTRA LARGE RAILS**

The rail has a width of 8,7 cm, making it **compatible for most tire sizes.** 

Extra solidity thanks to use of **KTL coated material** and **extra thick frame tubes** (up to 45mm diameter