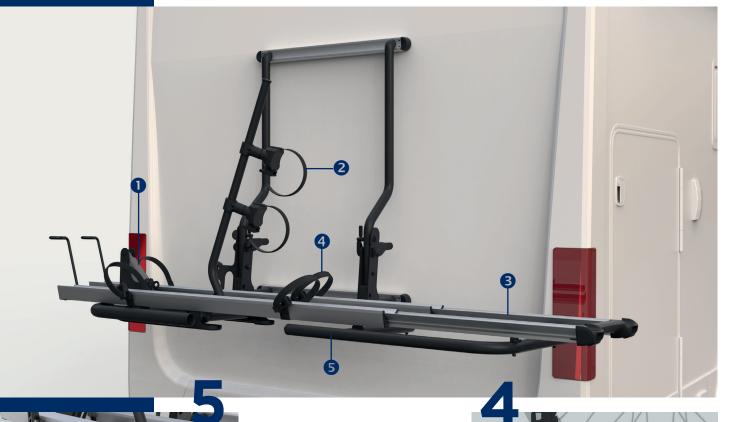

Our patented Bike Glide Carrier offers smooth manual operation, making it so easy to load and unload your classic and E-bikes.

**SCAN FOR VIDEO** 

# SAY GOODBYE TO BACK PAIN No more lifting heavy bikes! The integrated gasspring will do the job for you. No need to lift the bike yourself.

#### **GROUND-LEVEL LOWERING**

With the Bike Glide Carrier, you can glide the carrier to ground level on most camper vehicles, ensuring easy access and convenience. The carrier can bridge a height difference of 1,1m.

#### **EASY INSTALLATION**

Enjoy a trouble free setup with our bike carrier. **No electric connection is needed,** making it quick to install.

### MAXIMUM LOAD CAPACITY

The Bike Glide Carrier has a maximum load capacity of 60kg, ensuring you can transport 2 E-bikes or classic bikes.

#### **EXTRA STRONG PLATFORM**

The use of steel material and extra robust platform guarantee an everlasting durability.

# **GAS SPRING**

The platform is **easy to tilt** because the weight is absorbed by a gas spring.

## FRAMEHOLDERSTRAPS

The frameholderstraps are compatible for all frame types, even large frames.

#### **EXTRA LARGE RAILS**

The rail has a width of 8,7 cm, making it **compatible for most tire sizes.** 

Extra solidity thanks to use of **KTL coated material** and **extra thick frame tubes** (up to 45mm diameter

## WHEELSTRAPS

The wheelstraps are easy to apply thanks to the ratchet strap system. This system uses a buckle with a ratcheting mechanism to tighten and secure the strap, providing a strong and adjustable hold. This system is compatible with most wheel sizes.