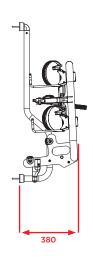

#### **EXTRA LARGE RAILS**

The rail has a width of 8,7 cm, making it **compatible for most tire sizes.** 

Extra solidity thanks to use of **KTL coated material** and **extra thick frame tubes** (up to 45mm diameter