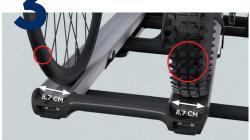

#### **EXTRA LARGE RAILS**

The rail has a width of 8,7 cm, making it **compatible for most tire sizes.** 

Extra solidity thanks to use of **KTL coated material** and **extra thick frame tubes** (up to 45mm diameter