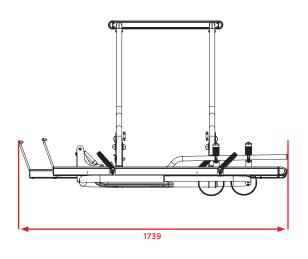

**Plug and Play:** the Bike Glide Carrier is easy to install and can be fitted on existing mounting rails.

Suitable for 2 classic bikes or 2 e-bikes with a **total weight of 60 kg**.

Maximum installation height (measured from lower rail): **1,1 m.** 

Own weight: 20 kg.

**Prostor bv** - Evolis 90 - 8500 Kortrijk - Belgium T +32 (0)56 26 56 56 - info@br-systems.com - www.br-systems.com

Prostor by will not be held responsible for any printing or colour errors. Content is subject to modifications (technical and prices).