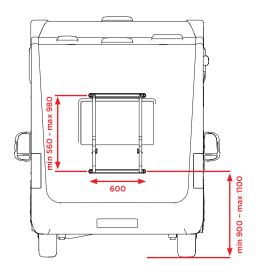

#### **GROUND-LEVEL LOWERING**

With the Bike Glide Carrier, you can glide the carrier to ground level on most camper vehicles, ensuring easy access and convenience. The carrier can bridge a height difference of 1,1m.

**Plug and Play:** the Bike Glide Carrier is easy to install and can be fitted on existing mounting rails.

Suitable for 2 classic bikes or 2 e-bikes with a **total weight of 60 kg**.

Maximum installation height (measured from lower rail): **1,1 m.** 