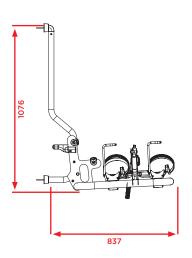

#### **GROUND-LEVEL LOWERING**

With the Bike Glide Carrier, you can glide the carrier to ground level on most camper vehicles, ensuring easy access and convenience. The carrier can bridge a height difference of 1,1m.

**Plug and Play:** the Bike Glide Carrier is easy to install and can be fitted on existing mounting rails.

Suitable for 2 classic bikes or 2 e-bikes with a **total weight of 60 kg**.

Maximum installation height (measured from lower rail): **1,1 m.** 