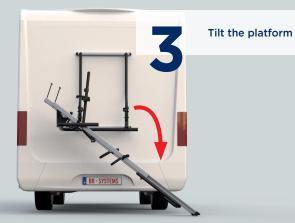

#### **GROUND-LEVEL LOWERING**

With the Bike Glide Carrier, you can glide the carrier to ground level on most camper vehicles, ensuring easy access and convenience. The carrier can bridge a height difference of 1,1m.

# **GAS SPRING**

The platform is **easy to tilt** because the weight is absorbed by a gas spring.