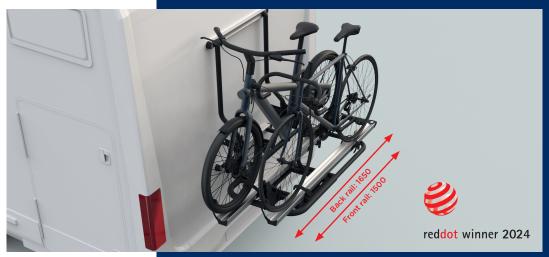

# Enjoy your camper adventures with the **Bike Glide**.

Specially designed for camper vehicles, our Bike Glide Carrier offers maximum comfort for the transportation of your E-bikes or heavy bikes. Effortless loading and no more back pain – it's the ideal solution to transport your bikes with ease.

### MAXIMUM LOAD CAPACITY

The Bike Glide Carrier has a maximum load capacity of 60kg, ensuring you can transport 2 E-bikes or classic bikes.